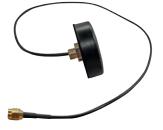

# **GPS** Antenna

- Mounting: Surface mounting
- Water resistance: IP67
- Cable length: 150 cm
- Connector: SMA-male
- Receiving signals: GPS
- Function: antenna for use in combination with the synchronization module