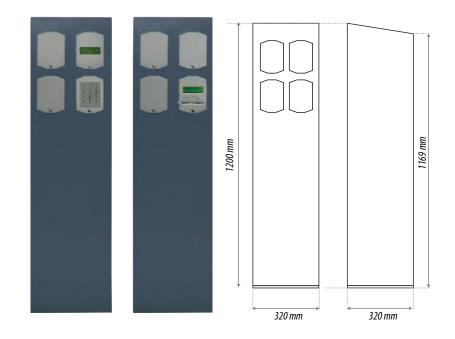

# Hardware

- 1.2 m high CubeLine operating terminal
- Standard colour: RAL 7016 (anthracite)
- OctoLine push button with display (entry column)
- OctoLine ticket printer (entry column)
- OctoLine barcode reader/swallower
  (exit column)