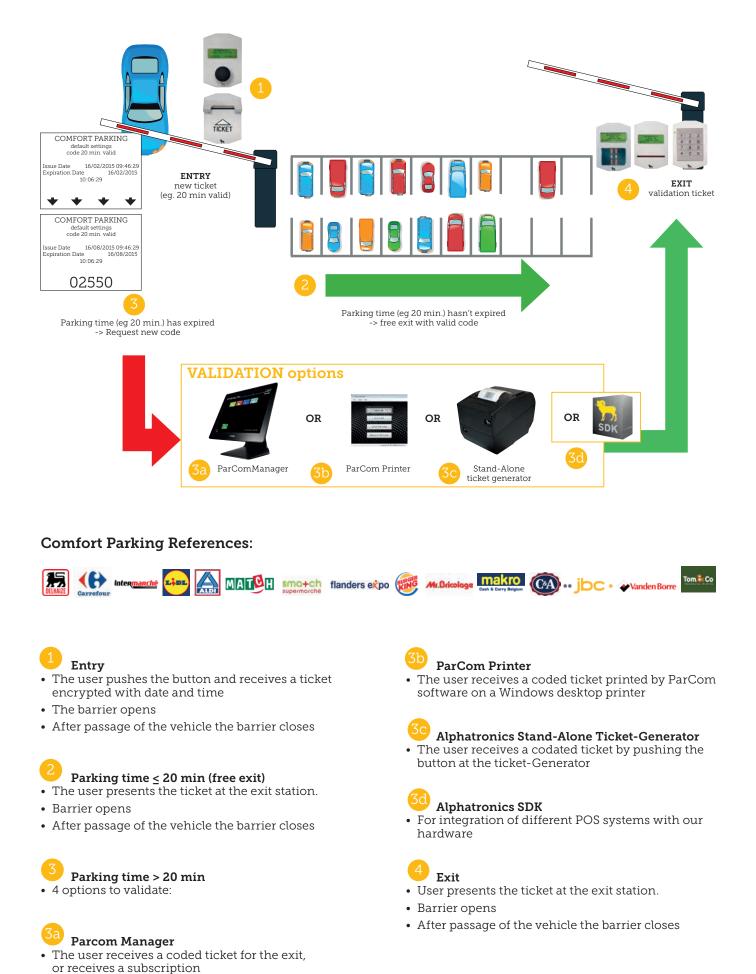

## No data cables

In the Alphatronics Comfort Parking system, the entry station, the ticket unit and the exit station do not communicate with a central controller.

• Easy installation

#### Unlimited expansion capabilities

- The number of entrances and exits within one system is unlimited
- Using a barcode-scanner at the gate you can grant access to your visitors to a secured parking lot outside the opening hours

#### Validation Systems

- ParCom Printer
- Stand-Alone ticket generator
- External POS systems (Toshiba, Wincor, ...)

# Validity of tickets:

- Algorithm 1 Numeric Code: validity up to 24 hours, possibility of programming of fixed codes.
- Algorithm 2 EAN 13 Barcode: validity up to 35 days\*
- Algorithm 3 CODE128 Barcode: validity up to 366 days\*
- \* Depending on which validate unit