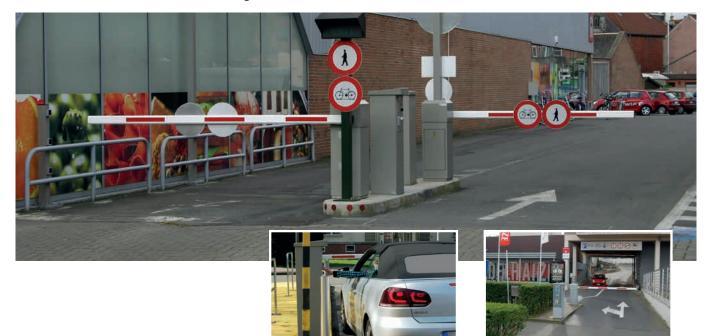

ets to control your carpark.

## No data cables

In the Alphatronics Comfort Parking system, the entry station, the ticket unit and the exit station do not communicate with a central controller.

• Easy installation

## User-friendly

- No complex software
- Automatic adjustment of the winter/summer time

#### Unlimited expansion capabilities

- The number of entrances and exits within one system is unlimited
- Using a barcode-scanner at the gate you can grant access to your visitors to a secured parking lot outside the opening hours

#### Validation Systems

- ParCom Printer
- Stand-Alone ticket generator
- External POS systems (Toshiba, Wincor, ...)

#### Hardware expansion capabilities

- CardreaderIntercom
- Barrier with safety loopTraffic island
- 2D barcode reader LED traffic light



# Option - Parking GPS synchro • Date and time synchronisation via GPS.

Correctly synchronised date and time are of crucial importance in time-based parking systems. A GPS receiver synchronises the UTC (Coordinated Universal Time) time. Local time is then calculated from this.

# Validity of tickets:

- Algorithm 1 Numeric Code: validity up to 24 hours, possibility of programming of fixed codes.
- Algorithm 2 EAN 13 Barcode: validity up to 35 days\*
- Algorithm 3 CODE128 Barcode: validity up to 366 days\*
- \* Depending on which validate unit



25-10-2022 🖓 Copyright Alphatronics

Brandstraat 8a / 9160 Lokeren - Belgium | T. +32 9 340 54 70 | www.alphatronics.be | hello@alphatronics.be | Subject to technical modifications

# **Parking scenarios**



# Hardware

- 1.2 m high CubeLine op