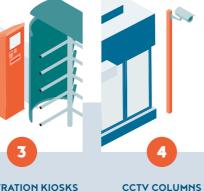

## To control and monitor site access, we use various technology such as;

Automatic barriers

Turnstiles

Registration kiosks

Digital signage

Besides physical closure, keeping cyber threats out is at least as important.