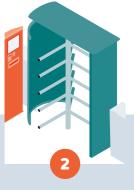

## To control and monitor site access, we use various technology such as;

Automatic barriers

Turnstiles

Registration kiosks

Digital signage

Besides physical closure, keeping cyber threats out is at least as important.