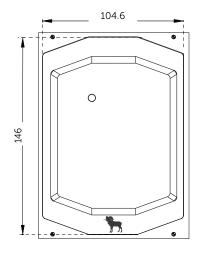

## **DIMENSIONS**

|              | Article numbers          |
|--------------|--------------------------|
| Mifare       | 1-050201-0007-002-000-00 |
| Mifare + LCD | 1-050201-0005-001-000-00 |
| ЕМ           | 1-050201-0006-002-000-00 |
| EM + LCD     | 1-050201-0004-001-000-00 |