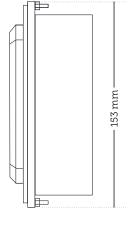

## **DIMENSIONS**

|              | Article numbers          |
|--------------|--------------------------|
| Mifare       | 1-050201-0007-002-000-00 |
| Mifare + LCD | 1-050201-0005-001-000-00 |
| ЕМ           | 1-050201-0006-002-000-00 |
| EM + LCD     | 1-050201-0004-001-000-00 |