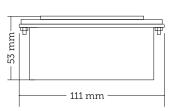

## **DIMENSIONS**

|              | Article numbers          |
|--------------|--------------------------|
| Mifare       | 1-050201-0007-002-000-00 |
| Mifare + LCD | 1-050201-0005-001-000-00 |
| ЕМ           | 1-050201-0006-002-000-00 |
| EM + LCD     | 1-050201-0004-001-000-00 |