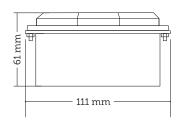

## **DIMENSIONS**

|              | Article numbers          |
|--------------|--------------------------|
| Mifare       | 1-050201-0007-002-000-00 |
| Mifare + LCD | 1-050201-0005-001-000-00 |
| ЕМ           | 1-050201-0006-002-000-00 |
| EM + LCD     | 1-050201-0004-001-000-00 |