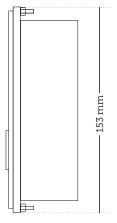

## **DIMENSIONS**

|              | Article numbers          |
|--------------|--------------------------|
| Mifare       | 1-050201-0007-002-000-00 |
| Mifare + LCD | 1-050201-0005-001-000-00 |
| ЕМ           | 1-050201-0006-002-000-00 |
| EM + LCD     | 1-050201-0004-001-000-00 |