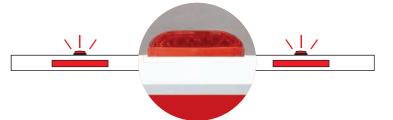

## **RGB led strip signal lights**

- In closed or motion condition of the boom, the LED strip will light up red. In open position, the strip will turn green. The signaling rubber with LED strip is slid into the groove of a round barrier arm
- Available by meter
- Voltage: 24VDC
- Power: 14,4 W/m
- MTBF: + 50.000 hours
- IP 65
- Operating temperature: -25°C to +50°C
- Warranty: 2 years
- Article number:
  - Led signalisation by meter excluding assembly:
    3 meters: 1-010100-0033-000-990-00
    4 meters: 1-010100-0048-000-990-00
    5 meters: 1-010100-0049-000-990-00
  - Power Supply for LED(strip) 24Vdc 30W Max 1.25A:
     3-060102-0011-000