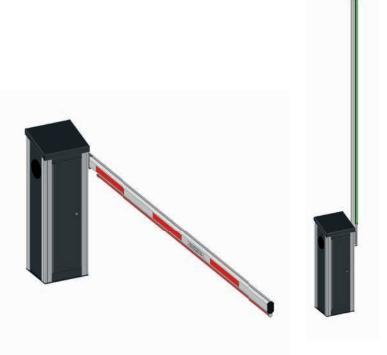

## **BARRIER OPTIONS**

## **Barrier boom lighting**

## **RGB led strip signal lights**

- In closed or motion condition of the boom, the LED strip will light up red. In open position, the strip will turn green. The signaling rubber with LED strip is slid into the groove of a round barrier arm
- Available by meter
- Voltage: 24VDC
- Power: 14,4 W/m
- MTBF: + 50.000 hours
- IP 65
- Operating temperature: -25°C to +50°C
- Warranty: 2 years
- Article number:
  - Led signalisation by meter excluding assembly:
    3 meters: 1-010100-0033-000-990-00
    4 meters: 1-010100-0048-000-990-00
    5 meters: 1-010100-0049-000-990-00
  - Power Supply for LED(strip) 24Vdc 30W Max 1.25A:
     3-060102-0011-000



## LED SIGNAL LIGHTS

- The lamps are mounted so both sides of the barrier are visible. Depending on the settings of the barrierunit, the signalization lighting can light at different moments between the cyclus
- Lighting signalization is always mounted on the middle of a reflecting strip
- The number of lighting points depends on the lenght of the barrier boom:
  - 2,5 m > 2 lighting points
  - 3,5 m > 2 lighting points
  - 4,5 m > 3 lighting points
  - 5,5 m > 4 lighting points
  - Power supply: 24 VDC Consumption: 30 mA
- Warranty: 2 years
- Article number: 4-030301-0003-000









20-06-2023 🛞 Copyi. it Alphatronics

Brandstraat 8a / 9160 Lokeren - Belgium | T. +32 9 340 54 70 | www.alphatronics.be | hello@alphatronics.be | Subject to technical modifications.