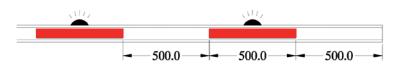

## LED SIGNAL LIGHTS

- The lamps are mounted so both sides of the barrier are visible. Depending on the settings of the barrierunit, the signalization lighting can light at different moments between the cyclus
- Lighting signalization is always mounted on the middle of a reflecting strip
- The number of lighting points depends on the lenght of the barrier boom:
  - 2,5 m > 2 lighting points
  - 3,5 m > 2 lighting points
  - 4,5 m > 3 lighting points
  - 5,5 m > 4 lighting points
  - Power supply: 24 VDC Consumption: 30 mA
- Warranty: 2 years
- Article number: 4-030301-0003-000