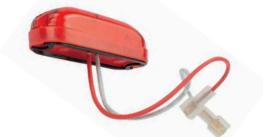

## LED SIGNAL LIGHTS

- The lamps are mounted so both sides of the barrier are visible. Depending on the settings of the barrierunit, the signalization lighting can light at different moments between the cyclus
- Lighting signalization is always mounted on the middle of a reflecting strip
- The number of lighting points depends on the lenght of the barrier boom:
  - 2,5 m > 2 lighting points
  - 3,5 m > 2 lighting points
  - 4,5 m > 3 lighting points
  - 5,5 m > 4 lighting points
  - Power supply: 24 VDC Consumption: 30 mA
- Warranty: 2 years
- Article number: 4-030301-0003-000