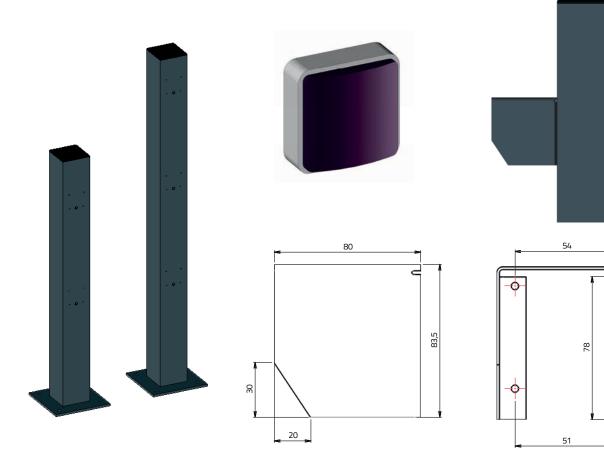

## Set of 2 surface-mounted photocells

- Polycarbonate body, extremely strong
- Adapter bowl EKA03 to simplify useful preparations for recessed mounting
- Compatible with the most popular standards on the market to replace the old photocells or cover annoying existing setups without the need of extra adaptors
- D type device according to specification EN12453 which allows to pick-up obstacles on the optical axis between transmitter (TX) and receiver (RX)