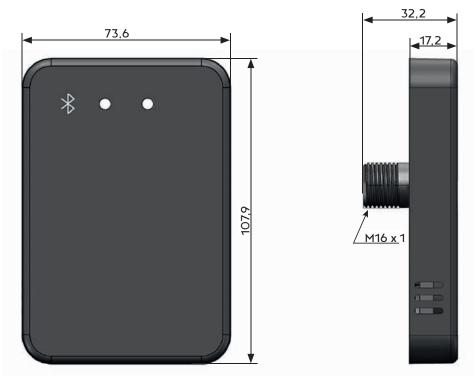

## Zone with vehicle detection

Zone with vehicle detection

| Technical specifications    |                                              |
|-----------------------------|----------------------------------------------|
| Cable length                | 1 metre (optional 5 or 10 metres)            |
| Detection distance          | from 1 to 6 metres                           |
| Detection width             | from 0.5 to 1.5 metres – right and left      |
| Detection speed             | maximum 30 km/u                              |
| LED indication              | Green LED: detection – Red LED: power supply |
| Interface                   | Bluetooth                                    |
| Protection class of housing | IP65                                         |
| Operating temperature       | -40°C / 85°C                                 |
| Output                      | 2 solid-state relay outputs NO-NC            |
| Supply voltage              | 10 / 24Vdc (recommended voltage 12Vdc), 0.2A |
| Power usage                 | < 2,5W                                       |
| Operating frequency         | 79Ghz                                        |
| Dimensions                  | 73,2 x 107,5 x 18 mm                         |
| Weight                      | 14Og                                         |
| Certification               | CE                                           |
| Warranty                    | 2 year                                       |
| Article number              | 4-050503-0008-000                            |

## Dimensions

43,3

| 5 m cable with connector                                     | 4-050503-0009-000                         |  |
|--------------------------------------------------------------|-------------------------------------------|--|
| 10 m cable with connector                                    | 4-050503-0010-000                         |  |
| Mounting bracket                                             | 4-050503-0011-000                         |  |
| Important                                                    |                                           |  |
| Installation must be carried out as described in the user ma | anual.                                    |  |
| The radar is a CE-approved sensor but is not a safety sense  | or = presence detection/monitoring sensor |  |