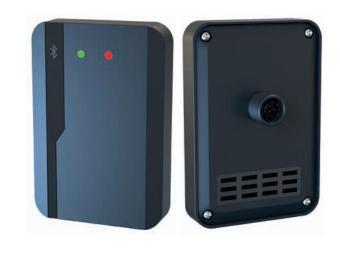

## **RADAR SENSOR**

## 79GHz rardar sensor for vehicle and person detection

- The radar replaces the safety loop when the barrier is open.
- When secured, the radar detects cars and/or persons
- Parameterization from an Android or los GSM phone by Bluetooth connection
- Applicable in all weather conditions

## Zone with vehicle detection

Zone with vehicle detection

| Technical specifications    |                                              |
|-----------------------------|----------------------------------------------|
| Cable length                | 1 metre (optional 5 or 10 metres)            |
| Detection distance          | from 1 to 6 metres                           |
| Detection width             | from 0.5 to 1.5 metres – right and left      |
| Detection speed             | maximum 30 km/u                              |
| LED indication              | Green LED: detection – Red LED: power supply |
| Interface                   | Bluetooth                                    |
| Protection class of housing | IP65                                         |
| Operating temperature       | -40°C / 85°C                                 |
| Output                      | 2 solid-state relay outputs NO-NC            |
| Supply voltage              | 10 / 24Vdc (recommended voltage 12Vdc), 0.2A |
| Power usage                 | < 2,5W                                       |
| Operating frequency         | 79Ghz                                        |
| Dimensions                  | 73,2 x 107,5 x 18 mm                         |
| Weight                      | 14Og                                         |
| Certification               | CE                                           |
| Warranty                    | 2 year                                       |
| Article number              | 4-050503-0008-000                            |