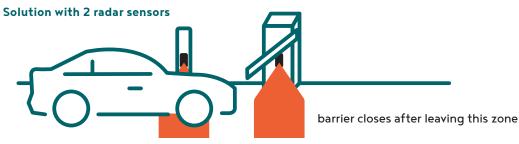

Solution with 1 radar sensor

Barrier closes automatically after a set time

## Zone with vehicle detection

Zone with vehicle detection

| Technical specifications    |                                              |
|-----------------------------|----------------------------------------------|
| Cable length                | 1 metre (optional 5 or 10 metres)            |
| Detection distance          | from 1 to 6 metres                           |
| Detection width             | from 0.5 to 1.5 metres – right and left      |
| Detection speed             | maximum 30 km/u                              |
| LED indication              | Green LED: detection – Red LED: power supply |
| Interface                   | Bluetooth                                    |
| Protection class of housing | IP65                                         |
| Operating temperature       | -40°C / 85°C                                 |
| Output                      | 2 solid-state relay outputs NO-NC            |
| Supply voltage              | 10 / 24Vdc (recommended voltage 12Vdc), 0.2A |
| Power usage                 | < 2,5W                                       |
| Operating frequency         | 79Ghz                                        |
| Dimensions                  | 73,2 x 107,5 x 18 mm                         |
| Weight                      | 14Og                                         |
| Certification               | CE                                           |
| Warranty                    | 2 year                                       |
| Article number              | 4-050503-0008-000                            |