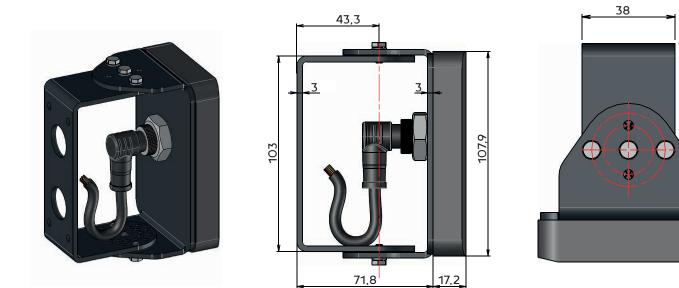

## Dimensions

43,3

| 5 m cable with connector                                     | 4-050503-0009-000                         |  |
|--------------------------------------------------------------|-------------------------------------------|--|
| 10 m cable with connector                                    | 4-050503-0010-000                         |  |
| Mounting bracket                                             | 4-050503-0011-000                         |  |
| Important                                                    |                                           |  |
| Installation must be carried out as described in the user ma | anual.                                    |  |
| The radar is a CE-approved sensor but is not a safety sense  | or = presence detection/monitoring sensor |  |