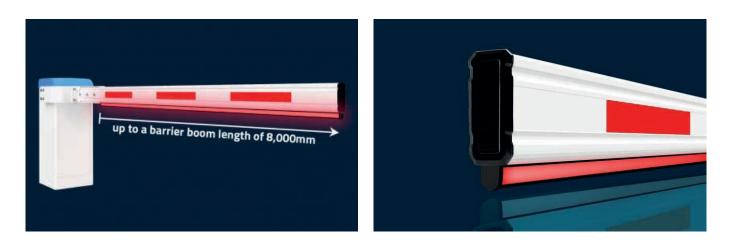

## **S-LINE BOOM LIGHTING LED**

## Boom lighting LED on the underside up to 8 metres

- Uniform lighting over the entire length of the boom
- Translucent rubber profile
- Visible on both sides
- Multi-coloured lighting (red / green / blue possible)
- The lighting can be freely configured via the MO 24 barrier control.

## Example:

- Barrier closed = **red**, Barrier in motion = **red flashing**, Barrier open = **green**.
- LED technology with low power consumption
- Protection class IP68 (when assembled ex works)
- Up to 6.000mm boom length pre-assembled (complete barrier)
- Up to 8.000mm boom length for on-site assembly (incl. insertion tool)
- Individually shortenable
- Pre-assembled or for on-site installation
- Easy installation
- Can be used with pendulum supports and support posts