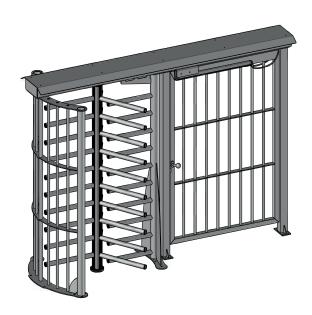

## **TURNI-Q LINUS**

## Aluminium man-high turnstile with motorised walk-through gate

- Securing pedestrian access to your business / site
- Easy access for suppliers with pallets
- Alternative for cycling
- Alternative for wheelchair users
- Access control via API
- Monitoring possible as an option