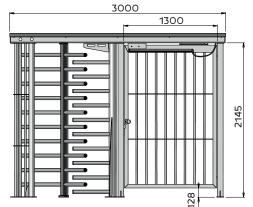

Side view

**Right-hand version** 

Top view 1170 U

13-10-2023 🛞 Copyright Alphatronics

Brandstraat 8a / 9160 Lokeren - Belgium | T. +32 9 340 54 70 | www.alphatronics.be | hello@alphatronics.be | Subject to technical modifications.