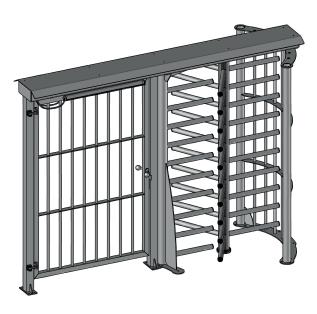

## **TURNI-Q LINUS**

## Aluminium man-high turnstile with motorised walk-through gate

- Securing pedestrian access to your business / site
- Easy access for suppliers with pallets
- Alternative for cycling
- Alternative for wheelchair users
- Access control via API
- Monitoring possible as an option