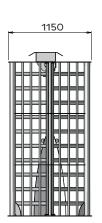

Side view

**Right-hand version** 

Top view 1170 U

13-10-2023 🛞 Copyright Alphatronics

Brandstraat 8a / 9160 Lokeren - Belgium | T. +32 9 340 54 70 | www.alphatronics.be | hello@alphatronics.be | Subject to technical modifications.