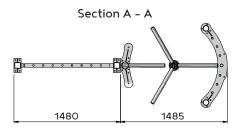

Side view

**Right-hand version** 

Top view 1170 U

13-10-2023 🛞 Copyright Alphatronics

Brandstraat 8a / 9160 Lokeren - Belgium | T. +32 9 340 54 70 | www.alphatronics.be | hello@alphatronics.be | Subject to technical modifications.