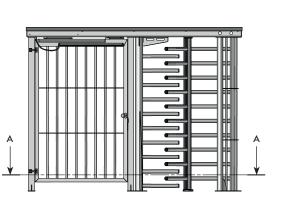

Side view

**Right-hand version** 

Top view 1170 U

13-10-2023 🛞 Copyright Alphatronics

Brandstraat 8a / 9160 Lokeren - Belgium | T. +32 9 340 54 70 | www.alphatronics.be | hello@alphatronics.be | Subject to technical modifications.