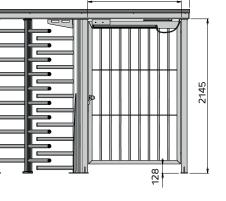

Side view

**Right-hand version** 

Top view 1170 U

13-10-2023 🛞 Copyright Alphatronics

Brandstraat 8a / 9160 Lokeren - Belgium | T. +32 9 340 54 70 | www.alphatronics.be | hello@alphatronics.be | Subject to technical modifications.